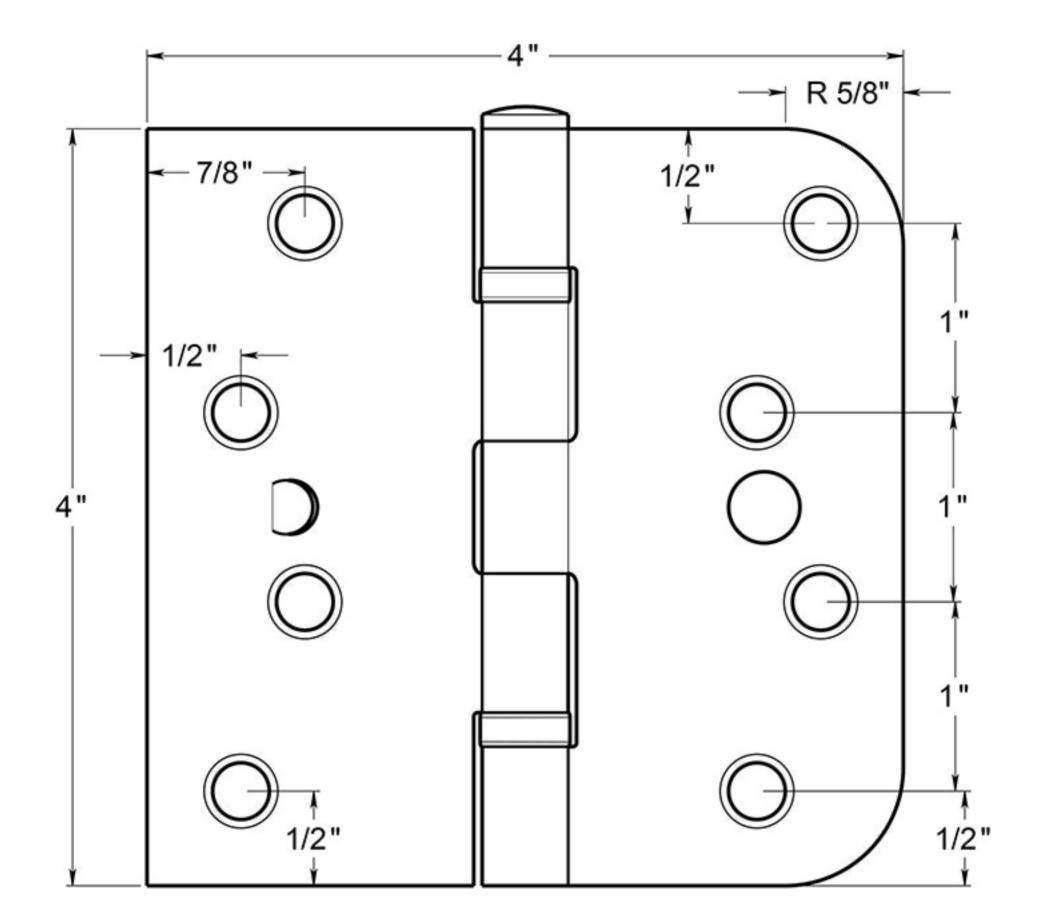

## SS44058B\_-RH

4"x 4"x 5/8"x SQ CORNERS HINGE BALL BEARING / SECURITY / STAINLESS STEEL

## DRAWING NOT TO SCALE

NOTE: Deltana reserves the right to constantly improve its products and is not responsible for differences between the product in-hand and the specifications contained in this drawing. We do not recommend to pre-drill holes or pre-cut woods or metals based on the drawing information if the veracity of the specifications has not been proven by the live product.