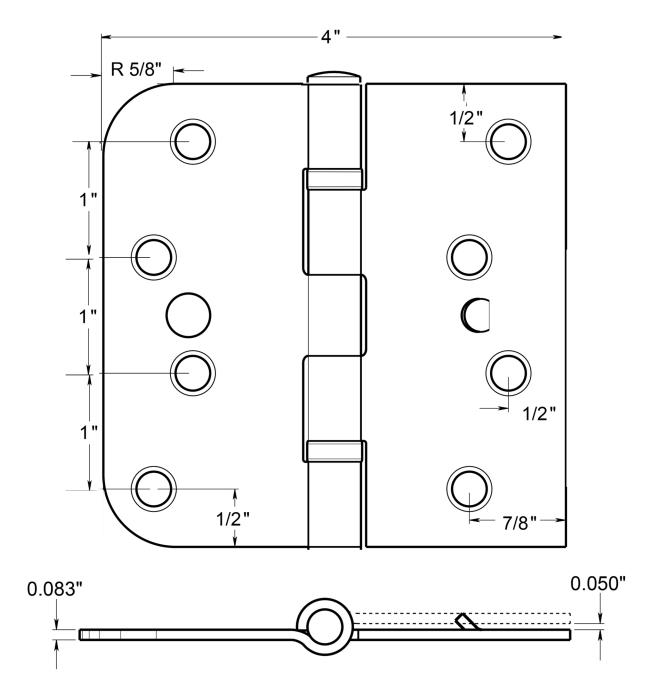

## SS44058B\_-LH

4"x 4"x 5/8"x SQ CORNERS HINGE BALL BEARING / SECURITY / STAINLESS STEEL

## DRAWING NOT TO SCALE

NOTE: Deltana reserves the right to constantly improve its products and is not responsible for differences between the product in-hand and the specifications contained in this drawing. We do not recommend to pre-drill holes or pre-cut woods or metals based on the drawing information if the veracity of the specifications has not been proven by the live product.