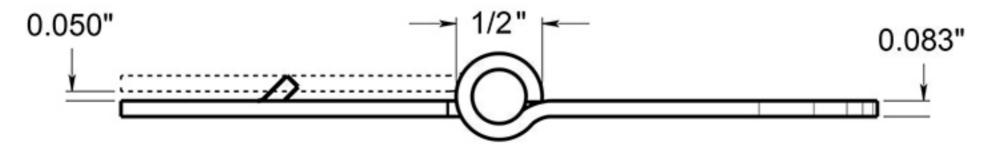

## SS44058B\_-RH

4"x 4"x 5/8"x SQ CORNERS HINGE BALL BEARING / SECURITY / STAINLESS STEEL

## DRAWING NOT TO SCALE

NOTE: Deltana reserves the right to constantly improve its products and is not responsible for differences between the product in-hand and the specifications contained in this drawing. We do not recommend to pre-drill holes or pre-cut woods or metals based on the drawing information if the veracity of the specifications has not been proven by the live product.